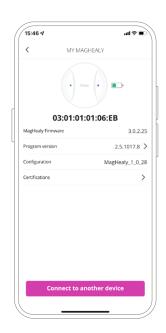

### 2.2 Settings

In the Settings menu you can find all the information about the app and your MagHealy device and customize the app configuration.

When you click on "My MagHealy", you can update the firmware of your device, update the configuration of your programs and connect to another device.