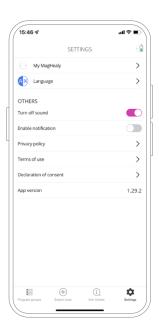

### 2.2 Settings

In the Settings menu you can find all the information about the app and your MagHealy device and customize the app configuration.

When you click on "My MagHealy", you can update the firmware of your device, update the configuration of your programs and connect to another device.