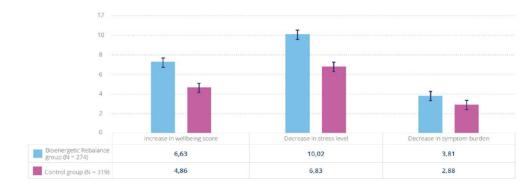

The Healy Individualized Microcurrent Frequency (IMF) programs are designed to support wellbeing through harmonization of the Bioenergetic Field. We have conducted unblinded before/after surveys in controlled and randomized groups of participants. These surveys suggest that the participants' wellbeing was higher after the application. We attribute this to the harmonization of the Bioenergetic Field, which we refer to as the energy flow of life, traditionally also called chi (or qi) and prana. This has not been confirmed by independent studies.